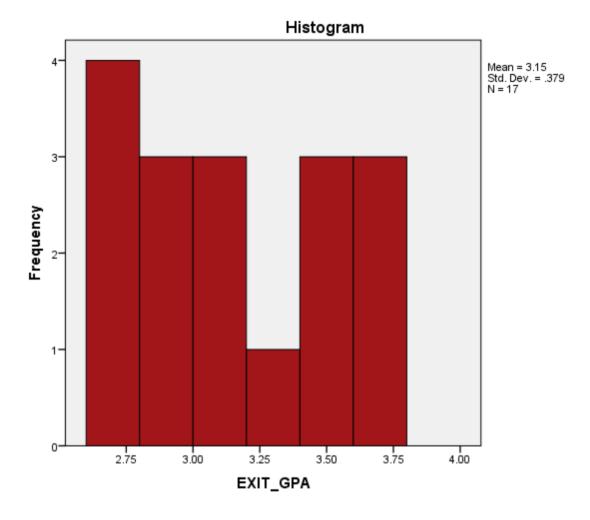

## **Statistics**

EXIT\_GPA

| N       | Valid   | 17   |
|---------|---------|------|
| IN      | Missing | 0    |
| Minimum |         | 2.70 |
| Maximum |         | 3.75 |