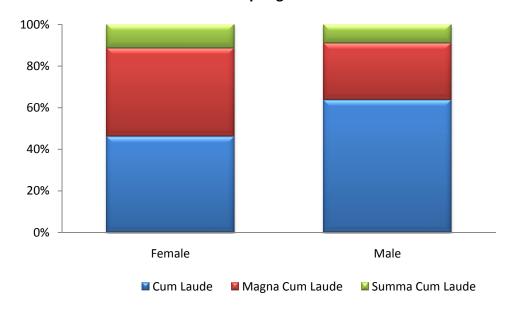

<sup>\*</sup>Includes December 2008 graduates

Table 5.13 Undergraduates by Campus, Gender and Honors Spring 2009\*

| Type of Honor   | Female | Male | All Genders |
|-----------------|--------|------|-------------|
|                 |        |      |             |
| UVI (ALL)       |        |      |             |
| Cum Laude       | 36     | 7    | 43          |
| Magna Cum Laude | 33     | 3    | 36          |
| Summa Cum Laude | 9      | 1    | 10          |
| Total           | 78     | 11   | 89          |
| St. Thomas      |        |      |             |
| Cum Laude       | 27     | 6    | 33          |
| Magna Cum Laude | 23     | 2    | 25          |
| Summa Cum Laude | 8      | 1    | 9           |
| Total           | 58     | 9    | 67          |
| St. Croix       |        |      |             |
| Cum Laude       | 9      | 1    | 10          |
| Magna Cum Laude | 10     | 1    | 11          |
| Summa Cum Laude | 1      | 0    | 1           |
| Total           | 20     | 2    | 22          |

Figure 5.13a UVI Undergraduates Graduating with Honors by Gender and Type of Honor
Spring 2009

<sup>\*</sup>Includes December 2008 graduates.

Spring 2009\*

100%

80%

60%

40%

20%