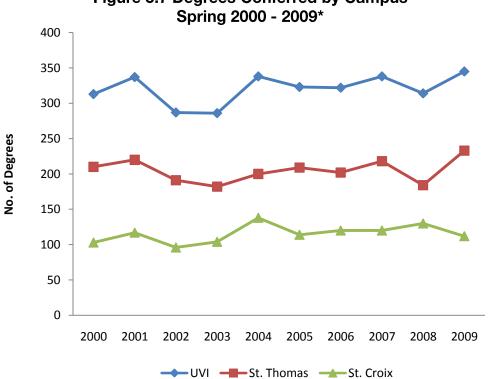

<sup>\*</sup>Includes December 2008 graduates.

Table 5.7 Degrees Conferred by Campus Spring 2000-2009\*

| Degree     | 2000 | 2001 | 2002 | 2003 | 2004 | 2005 | 2006 | 2007 | 2008 | 2009 |
|------------|------|------|------|------|------|------|------|------|------|------|
|            |      |      |      |      |      |      |      |      |      |      |
| UVI (ALL)  |      |      |      |      |      |      |      |      |      |      |
| Associates | 70   | 65   | 47   | 64   | 73   | 91   | 76   | 81   | 69   | 76   |
| Bachelors  | 214  | 220  | 211  | 169  | 193  | 174  | 211  | 193  | 192  | 211  |
| Masters    | 29   | 52   | 29   | 53   | 72   | 58   | 65   | 48   | 53   | 58   |
| Total      | 313  | 337  | 287  | 286  | 338  | 323  | 352  | 322  | 314  | 345  |
| St. Thomas |      |      |      |      |      |      |      |      |      |      |
| Associates | 40   | 39   | 21   | 30   | 29   | 39   | 38   | 33   | 29   | 32   |
| Bachelors  | 154  | 155  | 155  | 117  | 129  | 125  | 131  | 146  | 129  | 162  |
| Masters    | 16   | 26   | 15   | 35   | 42   | 45   | 33   | 39   | 26   | 39   |
| Total      | 210  | 220  | 191  | 182  | 200  | 209  | 202  | 218  | 184  | 233  |
| St. Croix  |      |      |      |      |      |      |      |      |      |      |
| Associates | 30   | 26   | 26   | 34   | 44   | 52   | 43   | 43   | 40   | 44   |
| Bachelors  | 60   | 65   | 56   | 52   | 64   | 49   | 62   | 65   | 63   | 49   |
| Masters    | 13   | 26   | 14   | 18   | 30   | 13   | 15   | 26   | 27   | 19   |
| Total      | 103  | 117  | 96   | 104  | 138  | 114  | 120  | 120  | 130  | 112  |

<sup>\*</sup> Includes December graduates beginning in 2008 when UVI began having December graduation.

Figure 5.7 Degrees Conferred by Campus

**Table 5.8 Masters Degrees Conferred by Program Spring 2000 – 2009\*** 