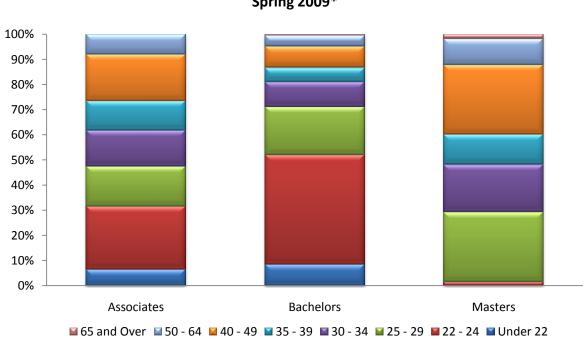

<sup>\*</sup>Includes December 2008 graduates.

Figure 5.6 UVI Graduates by Degree and Age Group Spring 2009\*

<sup>\*</sup>Includes December 2008 graduates.

Table 5.11 Graduates by Campus, Degree and Mean GPA Spring 2009\*