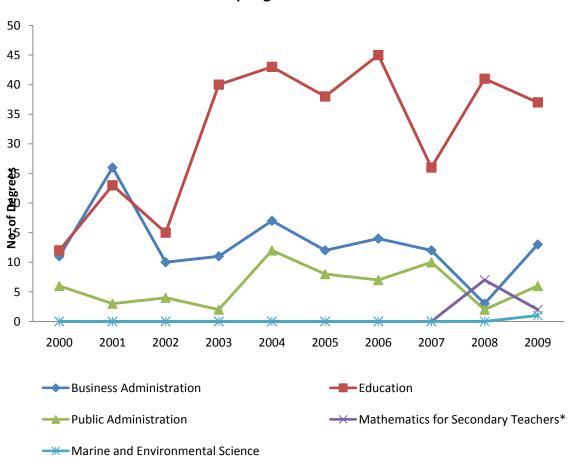

| Program                                            | 2000 | 2001 | 2002 | 2003 | 2004 | 2005 | 2006 | 2007 | 2008 | 2009 |
|----------------------------------------------------|------|------|------|------|------|------|------|------|------|------|
| Business Administration                            | 11   | 26   | 10   | 11   | 17   | 12   | 14   | 12   | 3    | 13   |
| Education                                          | 12   | 23   | 15   | 40   | 43   | 38   | 45   | 26   | 41   | 37   |
| Public Administration<br>Mathematics for Secondary | 6    | 3    | 4    | 2    | 12   | 8    | 7    | 10   | 2    | 6    |
| Teachers*<br>Marine and Environmental              | 0    | 0    | 0    | 0    | 0    | 0    | 0    | 0    | 7    | 2    |
| Science                                            | 0    | 0    | 0    | 0    | 0    | 0    | 0    | 0    | 0    | 1    |
| Total                                              | 29   | 52   | 29   | 53   | 72   | 58   | 66   | 48   | 53   | 59   |

<sup>\*</sup> Program started in summer 2006

<sup>\*</sup>Includes December graduates beginning in 2008 when UVI began having December graduation.

Figure 5.8 Masters Degrees Conferred by Program Spring 2000 - 2009\*