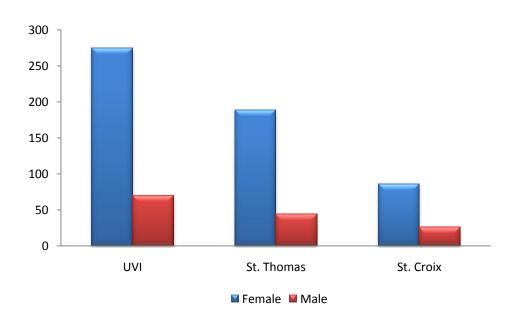

<sup>\*</sup>Includes December 2008 graduates.

Table 5.4 Degrees Conferred by Campus and Gender Spring 2009\*

| Gender     | Associates | Bachelors | Masters | All Degrees |
|------------|------------|-----------|---------|-------------|
|            |            |           |         |             |
| UVI (ALL)  |            |           |         |             |
| Female     | 60         | 167       | 48      | 275         |
| Male       | 16         | 44        | 10      | 70          |
| Total      | 76         | 211       | 58      | 345         |
| St. Thomas |            |           |         |             |
| Female     | 28         | 126       | 35      | 189         |
| Male       | 4          | 36        | 4       | 44          |
| Total      | 32         | 162       | 39      | 233         |
| St. Croix  |            |           |         |             |
| Female     | 32         | 41        | 13      | 86          |
| Male       | 12         | 8         | 6       | 26          |
| Total      | 44         | 49        | 19      | 112         |

<sup>\*</sup>Includes December 2008 graduates.

Figure 5.4 Degrees Conferred by Campus and Gender Spring 2009

Table 5.5 Degrees Conferred by Campus and Ethnic Origin Spring 2009\*

| Degree     | Black | White | Hispanic | Other | Total |
|------------|-------|-------|----------|-------|-------|
|            |       |       |          |       |       |
| UVI (AII)  |       |       |          |       |       |
| Associates | 64    | 5     | 2        | 5     | 76    |
| Bachelors  | 175   | 10    | 9        | 17    | 211   |
| Masters    | 41    | 5     | 3        | 9     | 58    |
| Total      | 280   | 20    | 14       | 31    | 345   |
| St. Thomas |       |       |          |       |       |
| Associates | 31    | 0     | 0        | 1     | 32    |
| Bachelors  | 139   | 8     | 3        | 12    | 162   |
| Masters    | 25    | 5     | 1        | 8     | 39    |
| Total      | 195   | 13    | 4        | 21    | 233   |
| St. Croix  |       |       |          |       |       |
| Associates | 33    | 5     | 2        | 4     | 44    |
| Bachelors  | 36    | 2     | 6        | 5     | 49    |
| Masters    | 16    | 0     | 2        | 1     | 19    |
| Total      | 85    | 7     | 10       | 10    | 112   |