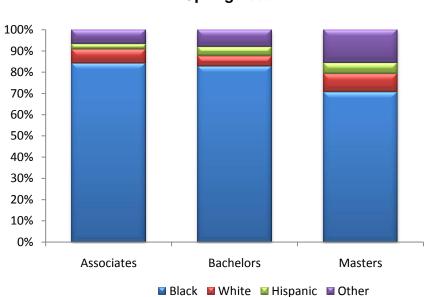

<sup>\*</sup>Includes December 2008 graduates.

Figure 5.5 UVI Degrees Conferred by Ethnic Origin Spring 2009

Table 5.6 Degrees Conferred by Campus, Gender, and Ethnic Origin Spring 2009\*

| Gender     | Black | White | Hispanic | Other | Total |
|------------|-------|-------|----------|-------|-------|
|            |       |       |          |       |       |
| UVI (AII)  |       |       |          |       |       |
| Female     | 227   | 11    | 11       | 26    | 275   |
| Male       | 53    | 9     | 3        | 5     | 70    |
| AII        | 280   | 20    | 14       | 31    | 345   |
| ST. Thomas |       |       |          |       |       |
| Female     | 161   | 7     | 3        | 18    | 189   |
| Male       | 34    | 6     | 1        | 3     | 44    |
| AII        | 195   | 13    | 4        | 21    | 233   |
| St. Croix  |       |       |          |       |       |
| Female     | 66    | 4     | 8        | 8     | 86    |
| Male       | 19    | 3     | 2        | 2     | 26    |
| AII        | 85    | 7     | 10       | 10    | 112   |