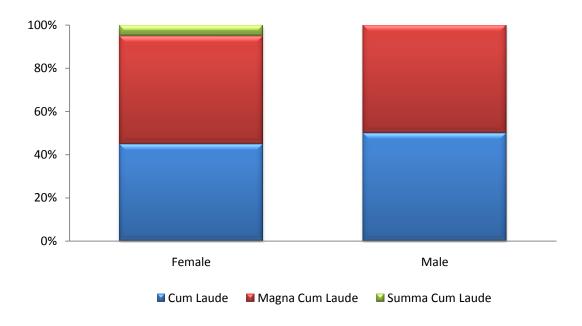

<sup>\*</sup>Includes December 2008 graduates

Table 5.13 Undergraduates by Campus, Gender and Honors Spring 2009\*

| Type of Honor   | Female | Male | All Genders |
|-----------------|--------|------|-------------|
|                 |        |      |             |
| UVI (ALL)       |        |      |             |
| Cum Laude       | 36     | 7    | 43          |
| Magna Cum Laude | 33     | 3    | 36          |
| Summa Cum Laude | 9      | 1    | 10          |
| Total           | 78     | 11   | 89          |
| St. Thomas      |        |      |             |
| Cum Laude       | 27     | 6    | 33          |
| Magna Cum Laude | 23     | 2    | 25          |
| Summa Cum Laude | 8      | 1    | 9           |
| Total           | 58     | 9    | 67          |
| St. Croix       |        |      |             |
| Cum Laude       | 9      | 1    | 10          |
| Magna Cum Laude | 10     | 1    | 11          |
| Summa Cum Laude | 1      | 0    | 1           |
| Total           | 20     | 2    | 22          |

Female

Male

■ Magna Cum Laude
■ Summa Cum Laude

Figure 5.13b St. Thomas Campus Undergraduates Graduating with Honors by Gender and Type of Honor Spring 2009\*

Figure 5.13c St. Croix Campus Undergraduates Graduating with Honors by Gender and Type of Honor Spring 2009\*

■ Cum Laude

<sup>\*</sup>Includes December 2008 graduates..

\*