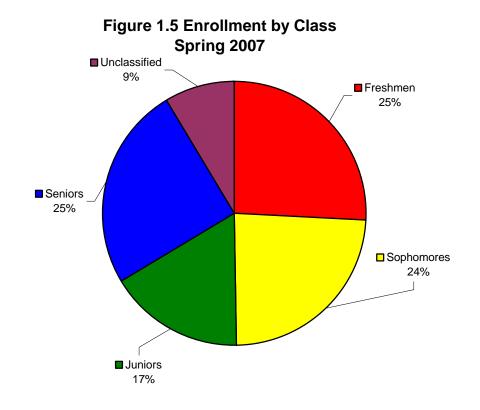

# Table 1.6 Undergraduate Enrollment by Status, Class and CampusSpring 2007

| Percent   26%   24%   17%   25%   9%   100% | Count   316   300   220   348   104   1,288 | Percent   25%   23%   17%   27%   8%   100% | Count<br>249<br>217<br>145<br>199<br>84<br><b>894</b> | Percent   28%   24%   16%   22%   9% |
|---------------------------------------------|---------------------------------------------|---------------------------------------------|-------------------------------------------------------|--------------------------------------|
| 24%<br>17%<br>25%<br>9%                     | 300<br>220<br>348<br>104                    | 23%<br>17%<br>27%<br>8%                     | 217<br>145<br>199<br>84                               | 24%<br>16%<br>22%                    |
| 24%<br>17%<br>25%<br>9%                     | 300<br>220<br>348<br>104                    | 23%<br>17%<br>27%<br>8%                     | 217<br>145<br>199<br>84                               | 24%<br>16%<br>22%                    |
| 17%<br>25%<br>9%                            | 220<br>348<br>104                           | 17%<br>27%<br>8%                            | 145<br>199<br>84                                      | 16%<br>22%                           |
| 25%<br>9%                                   | 348<br>104                                  | 27%<br>8%                                   | 199<br>84                                             | 22%                                  |
| 9%                                          | 104                                         | 8%                                          | 84                                                    |                                      |
|                                             | _                                           |                                             |                                                       | 9%                                   |
| 100%                                        | 1,288                                       | 100%                                        | 894                                                   |                                      |
|                                             |                                             |                                             |                                                       | 100%                                 |
|                                             |                                             |                                             |                                                       |                                      |
| 28%                                         | 203                                         | 25%                                         | 136                                                   | 36%                                  |
| 28%                                         | 219                                         | 27%                                         | 120                                                   | 31%                                  |
| 18%                                         | 156                                         | 19%                                         | 60                                                    | 16%                                  |
| 25%                                         | 236                                         | 29%                                         | 66                                                    | 17%                                  |
| 0%                                          | 3                                           | 0%                                          | 1                                                     | 0%                                   |
| 100%                                        | 817                                         | 100%                                        | 383                                                   | 100%                                 |
|                                             |                                             |                                             |                                                       |                                      |
| 23%                                         | 113                                         | 24%                                         | 113                                                   | 22%                                  |
| 18%                                         | 81                                          | 17%                                         | 97                                                    | 19%                                  |
| 15%                                         | 64                                          | 14%                                         | 85                                                    | 17%                                  |
| 1                                           | 112                                         | 24%                                         | 133                                                   | 26%                                  |
| 25%                                         | 101                                         | 21%                                         | 83                                                    | 16%                                  |
| 25%<br>19%                                  |                                             | 100%                                        | 511                                                   | 100%                                 |
|                                             | 15%<br>25%                                  | 15%6425%11219%101                           | 15%6414%25%11224%                                     | 15%6414%8525%11224%13319%10121%83    |