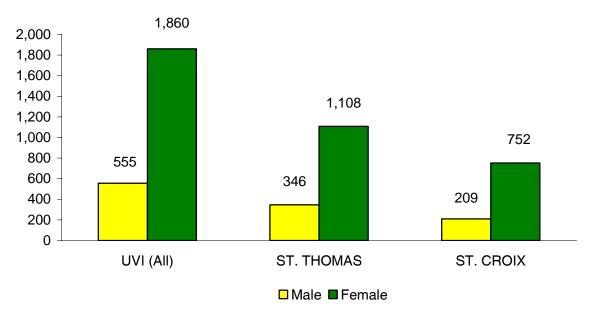

## Table 1.1 Headcount Enrollment by Campus, Level, Status and GenderSpring 2007

Figure 1.1b Headcount Enrollment by Campus and Gender Spring 2007

Figure 1.1c Headcount Enrollment by Campus, Gender and Status Spring 2007

## Table 1.8 Headcount Enrollment by Status, Gender and CampusSpring 2007

|           | UVI   | (AII)   | St. Th | iomas   | St. C | roix    |
|-----------|-------|---------|--------|---------|-------|---------|
| Gender    | Count | Percent | Count  | Percent | Count | Percent |
| ALL       |       |         |        |         |       |         |
| Females   | 1,860 | 77%     | 1,108  | 76%     | 752   | 78%     |
| Males     | 555   | 23%     | 346    | 24%     | 209   | 22%     |
| Total     | 2,415 | 100%    | 1,454  | 100%    | 961   | 100%    |
| FULL-TIME |       |         |        |         |       |         |
| Females   | 923   | 75%     | 622    | 74%     | 301   | 76%     |
| Males     | 314   | 25%     | 219    | 26%     | 95    | 24%     |
| Total     | 1,237 | 100%    | 841    | 100%    | 396   | 100%    |
| PART-TIME |       |         |        |         |       |         |
| Females   | 937   | 80%     | 486    | 79%     | 451   | 80%     |
| Males     | 241   | 20%     | 127    | 21%     | 114   | 20%     |
| Total     | 1,178 | 100%    | 613    | 100%    | 565   | 100%    |