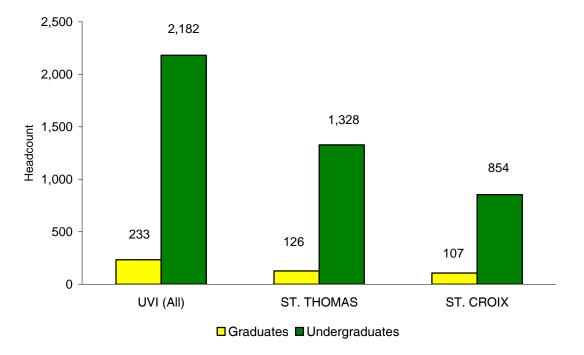

|               | All   |        |      |       | Full-Time |      |       | Part-Time |      |
|---------------|-------|--------|------|-------|-----------|------|-------|-----------|------|
| Level         | Total | Female | Male | Total | Female    | Male | Total | Female    | Male |
| UVI (All)     |       |        |      |       |           |      |       |           |      |
| Undergraduate | 2,182 | 1,667  | 515  | 1,200 | 894       | 306  | 982   | 773       | 209  |
| Graduate      | 233   | 193    | 40   | 37    | 29        | 8    | 196   | 164       | 32   |
| Total         | 2,415 | 1,860  | 555  | 1,237 | 923       | 314  | 1,178 | 937       | 241  |
| ST. CROIX     |       |        |      |       |           |      |       |           |      |
| Undergraduate | 854   | 663    | 191  | 383   | 290       | 93   | 471   | 373       | 98   |
| Graduate      | 107   | 89     | 18   | 13    | 11        | 2    | 94    | 78        | 16   |
| Total         | 961   | 752    | 209  | 396   | 301       | 95   | 565   | 451       | 114  |
| ST. THOMAS    |       |        |      |       |           |      |       |           |      |
| Undergraduate | 1,328 | 1,004  | 324  | 817   | 604       | 213  | 511   | 400       | 111  |
| Graduate      | 126   | 104    | 22   | 24    | 18        | 6    | 102   | 86        | 16   |
| Total         | 1,454 | 1,108  | 346  | 841   | 622       | 219  | 613   | 486       | 127  |

## Table 1.1 Headcount Enrollment by Campus, Level, Status and GenderSpring 2007

Figure 1.1b Headcount Enrollment by Campus and Gender Spring 2007

Figure 1.1c Headcount Enrollment by Campus, Gender and Status Spring 2007