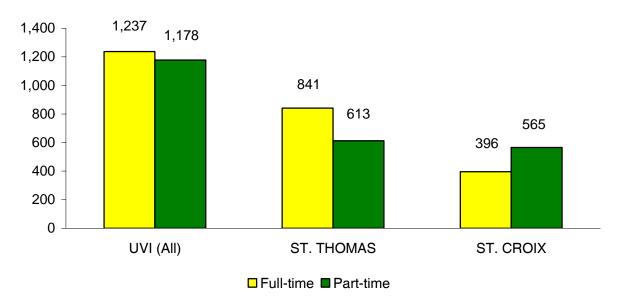

|               | All   |        |      |       | Full-Time |      |       | Part-Time |      |
|---------------|-------|--------|------|-------|-----------|------|-------|-----------|------|
| Level         | Total | Female | Male | Total | Female    | Male | Total | Female    | Male |
| UVI (All)     |       |        |      |       |           |      |       |           |      |
| Undergraduate | 2,182 | 1,667  | 515  | 1,200 | 894       | 306  | 982   | 773       | 209  |
| Graduate      | 233   | 193    | 40   | 37    | 29        | 8    | 196   | 164       | 32   |
| Total         | 2,415 | 1,860  | 555  | 1,237 | 923       | 314  | 1,178 | 937       | 241  |
| ST. CROIX     |       |        |      |       |           |      |       |           |      |
| Undergraduate | 854   | 663    | 191  | 383   | 290       | 93   | 471   | 373       | 98   |
| Graduate      | 107   | 89     | 18   | 13    | 11        | 2    | 94    | 78        | 16   |
| Total         | 961   | 752    | 209  | 396   | 301       | 95   | 565   | 451       | 114  |
| ST. THOMAS    |       |        |      |       |           |      |       |           |      |
| Undergraduate | 1,328 | 1,004  | 324  | 817   | 604       | 213  | 511   | 400       | 111  |
| Graduate      | 126   | 104    | 22   | 24    | 18        | 6    | 102   | 86        | 16   |
| Total         | 1,454 | 1,108  | 346  | 841   | 622       | 219  | 613   | 486       | 127  |

## Table 1.8 Headcount Enrollment by Status, Gender and CampusSpring 2007

|           | UVI   | (AII)   | St. Th | iomas   | St. C | roix    |
|-----------|-------|---------|--------|---------|-------|---------|
| Gender    | Count | Percent | Count  | Percent | Count | Percent |
| ALL       |       |         |        |         |       |         |
| Females   | 1,860 | 77%     | 1,108  | 76%     | 752   | 78%     |
| Males     | 555   | 23%     | 346    | 24%     | 209   | 22%     |
| Total     | 2,415 | 100%    | 1,454  | 100%    | 961   | 100%    |
| FULL-TIME |       |         |        |         |       |         |
| Females   | 923   | 75%     | 622    | 74%     | 301   | 76%     |
| Males     | 314   | 25%     | 219    | 26%     | 95    | 24%     |
| Total     | 1,237 | 100%    | 841    | 100%    | 396   | 100%    |
| PART-TIME |       |         |        |         |       |         |
| Females   | 937   | 80%     | 486    | 79%     | 451   | 80%     |
| Males     | 241   | 20%     | 127    | 21%     | 114   | 20%     |
| Total     | 1,178 | 100%    | 613    | 100%    | 565   | 100%    |